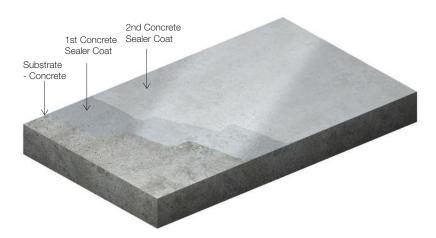

#### TYPICAL SYSTEM APPLICATION

Two coats of C/S Concrete Sealer are applied directly to concrete surface using Brush and Roller.

Town Centre Car Park, Athlone, Ireland

## **COLOURS AND FINISHES**

C/S Concrete Sealer is a clear coating available in a Matt finish only.

| Product         | Coverage rates (m²/ltr) | Drying times in hours (20°C @ 60% RH) | Pack sizes (ltr)       | Recommended I<br>Wet film   | ouild thickness<br>Dry film |
|-----------------|-------------------------|---------------------------------------|------------------------|-----------------------------|-----------------------------|
| Concrete Sealer | 10-12                   | 2-4                                   | 5 and 20 (single pack) | 180μ to 200μ<br>(two coats) | 30µ to 40µ<br>(two coats)   |